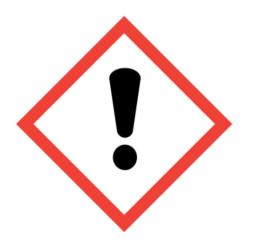

## **SWEET PEA** (HEXYL CINNAMAL)

Warning: May cause an allergic skin reaction. Harmful to aquatic life. IF ON SKIN: Wash with plenty of soap & water. If skin irritation or rash occurs: Get medical advice/attention. Dispose of contents/container to approved disposal site, in accordance with local regulations. Contains: ALPHA-ISOME-THYL IONONE, BENZYL SALICYLATE, BUTYLPHENYL METHYLPROPIONAL, CITRONEL- LOL, HEXYL SALICYLATE, LINALOOL, LINALYL ACETATE, METH- YLENEDIOXYPHENYL METHYLPROPANAL. May produce an allergic reaction.